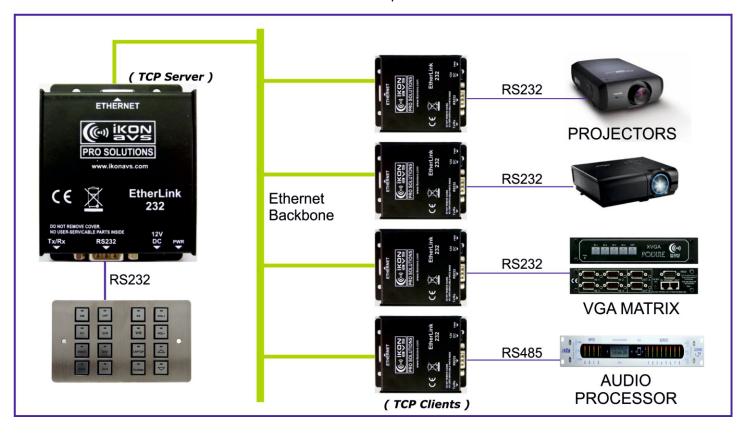

## **Typical Applications**

Controlling remote projectors via TCP from a Synergy 2083E panel.

Used as a server to four remote clients from a Wall 16 panel.

Expanding a Synergy system with a tablet.