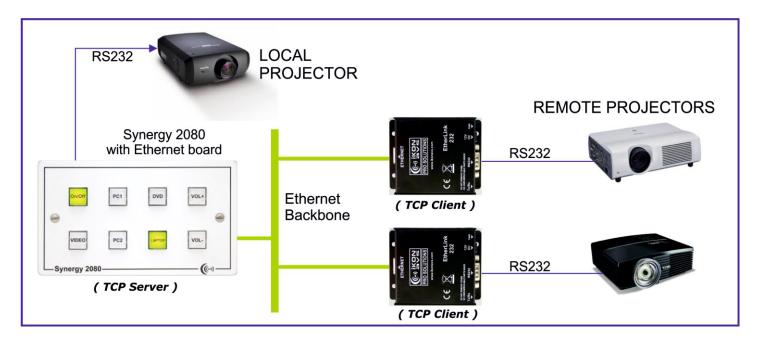

## **Typical Applications**

Controlling remote projectors via TCP from a Synergy 2083E panel.

Used as a server to four remote clients from a Wall 16 panel.

Expanding a Synergy system with a tablet.