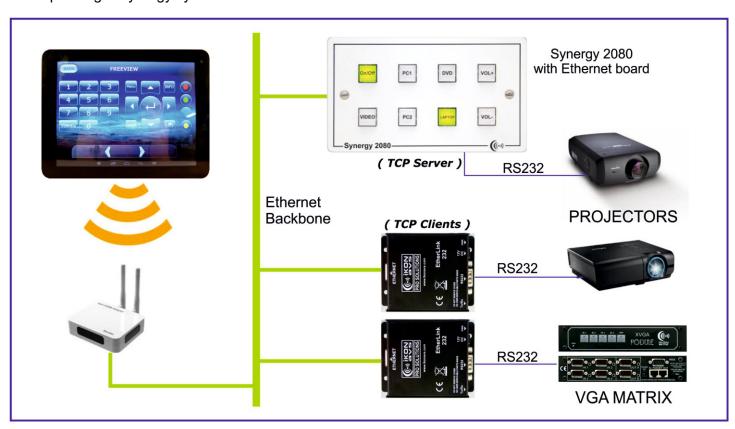

## **Typical Applications**

Controlling remote projectors via TCP from a Synergy 2083E panel.

Used as a server to four remote clients from a Wall 16 panel.

Expanding a Synergy system with a tablet.